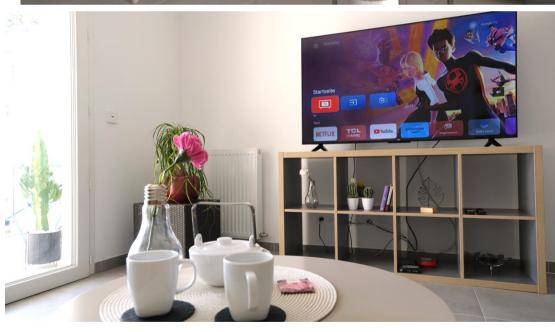

#### TELEVISION LED Tcl

146 cm (58") - 4K 50Hz 129.6 x 74.4 x 7.8 cm HDMI 2.1 : x3 - USB : x2

**VENTILATOR** 

**CORNER SOFA** 