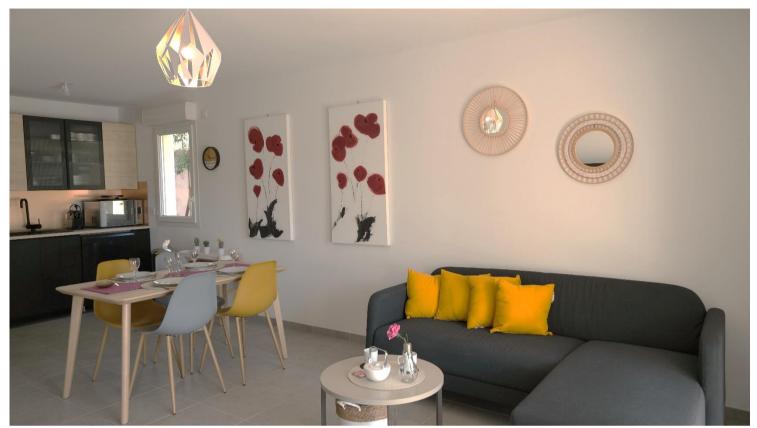

## LIVING ROOM

#### TELEVISION LED Tcl

146 cm (58") - 4K 50Hz 129.6 x 74.4 x 7.8 cm HDMI 2.1 : x3 - USB : x2

**VENTILATOR** 

**CORNER SOFA** 