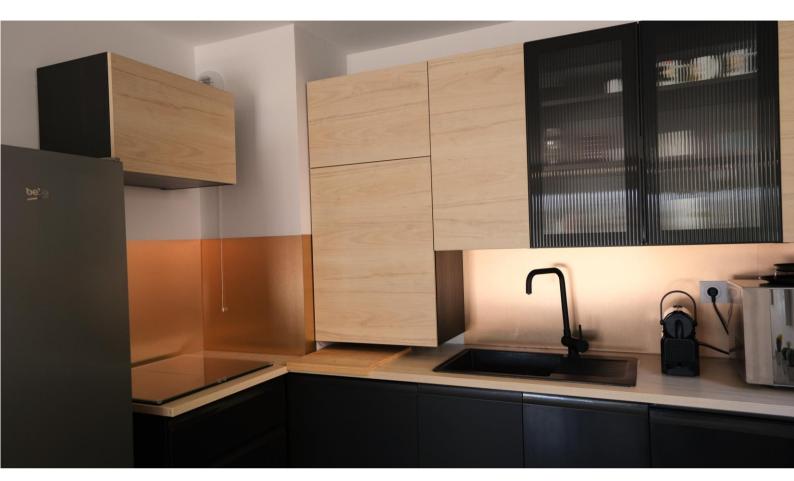

#### **KITCHEN**

We want to ensure you have a seamless cooking experience during you stay, so here are some essential details and guidelines to make the most of our kitchen.

COMBINED MICROWAVE OVEN
Reheat, defrost, brown your dishes, your
pizzas and cook with the oven function.
KETTLE DISHWASHER

TOASTER
FRIDGE & AND FREEZER
INDUCTION HOB
NESPRESSO